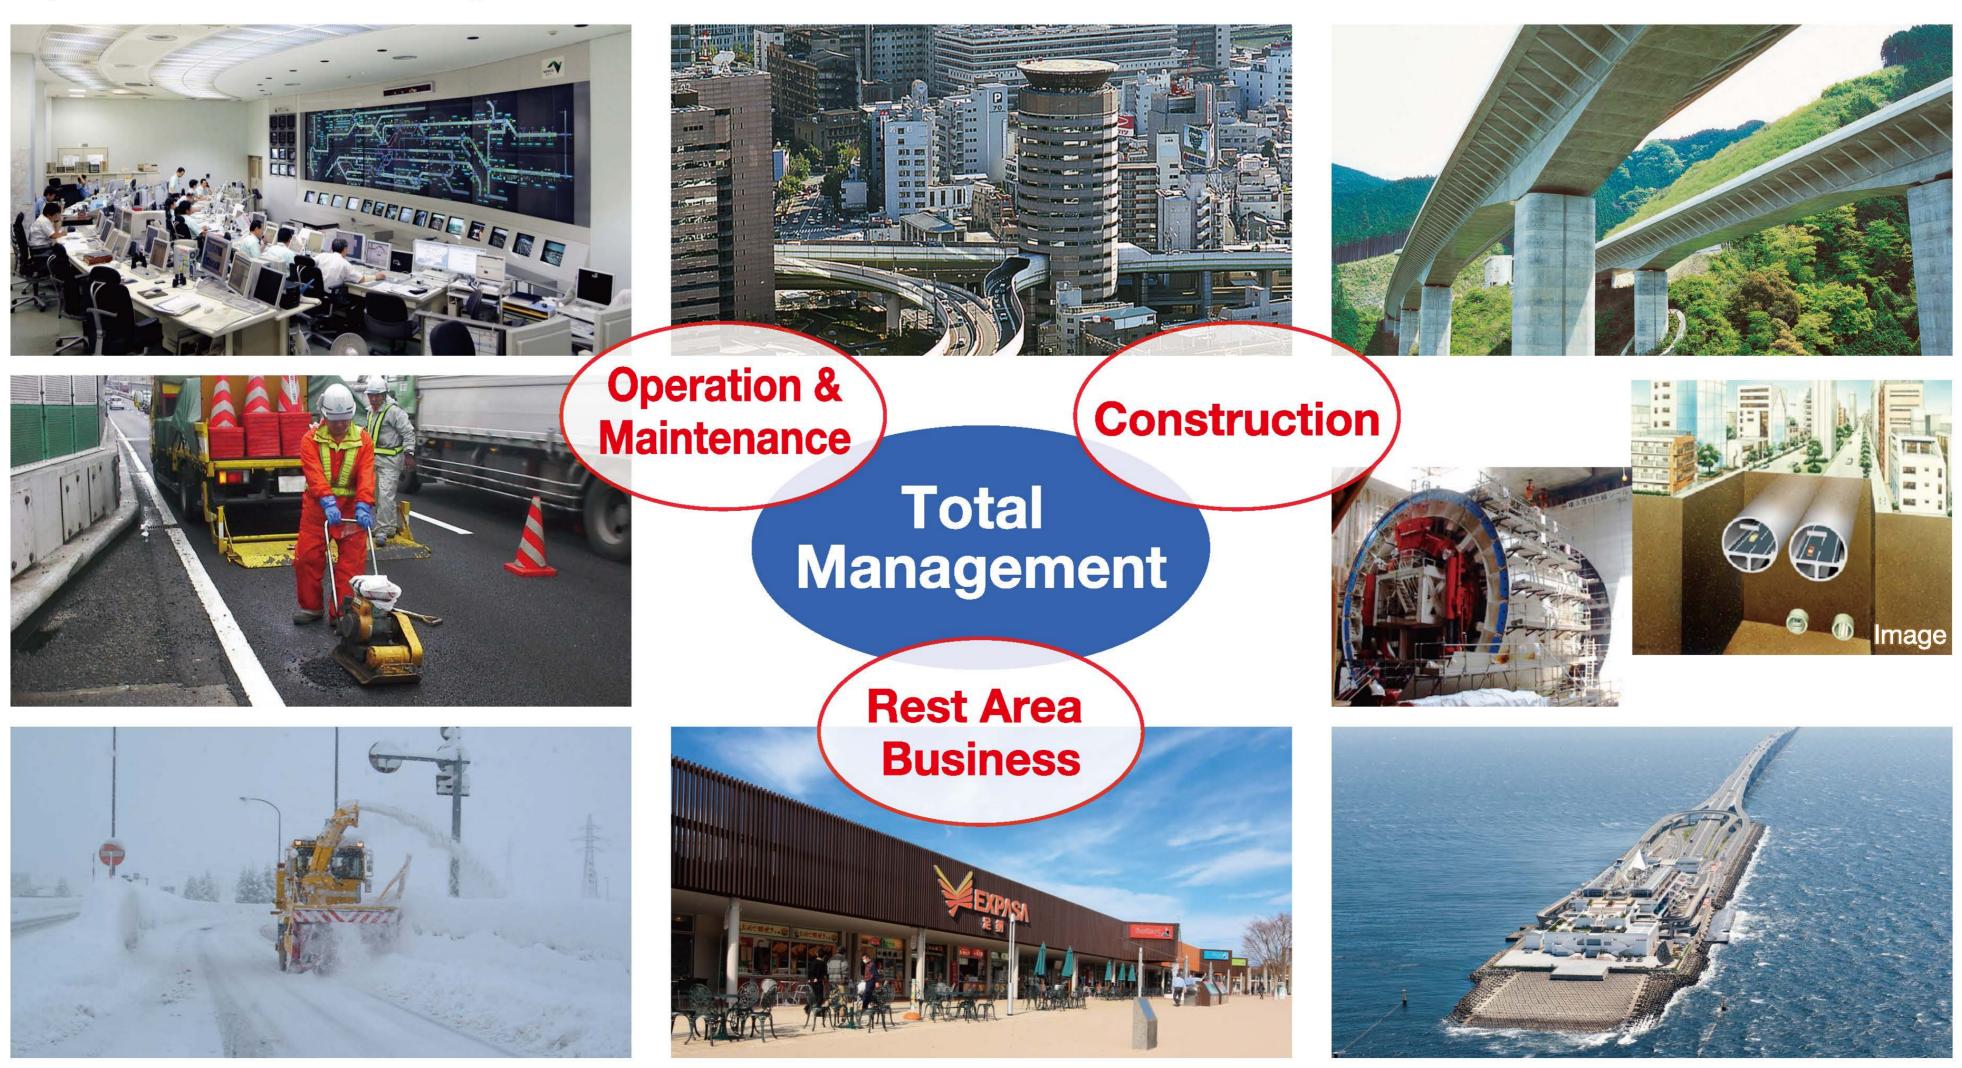

Facing a wide range of geographical challenges and weather conditions, Japan's expressway companies have been professionally managing all aspects of expressways. They have been effectively dealing with construction, operation and maintenance, as well as rest area business with their technology and know-how acquired through their professional experience over a half century.