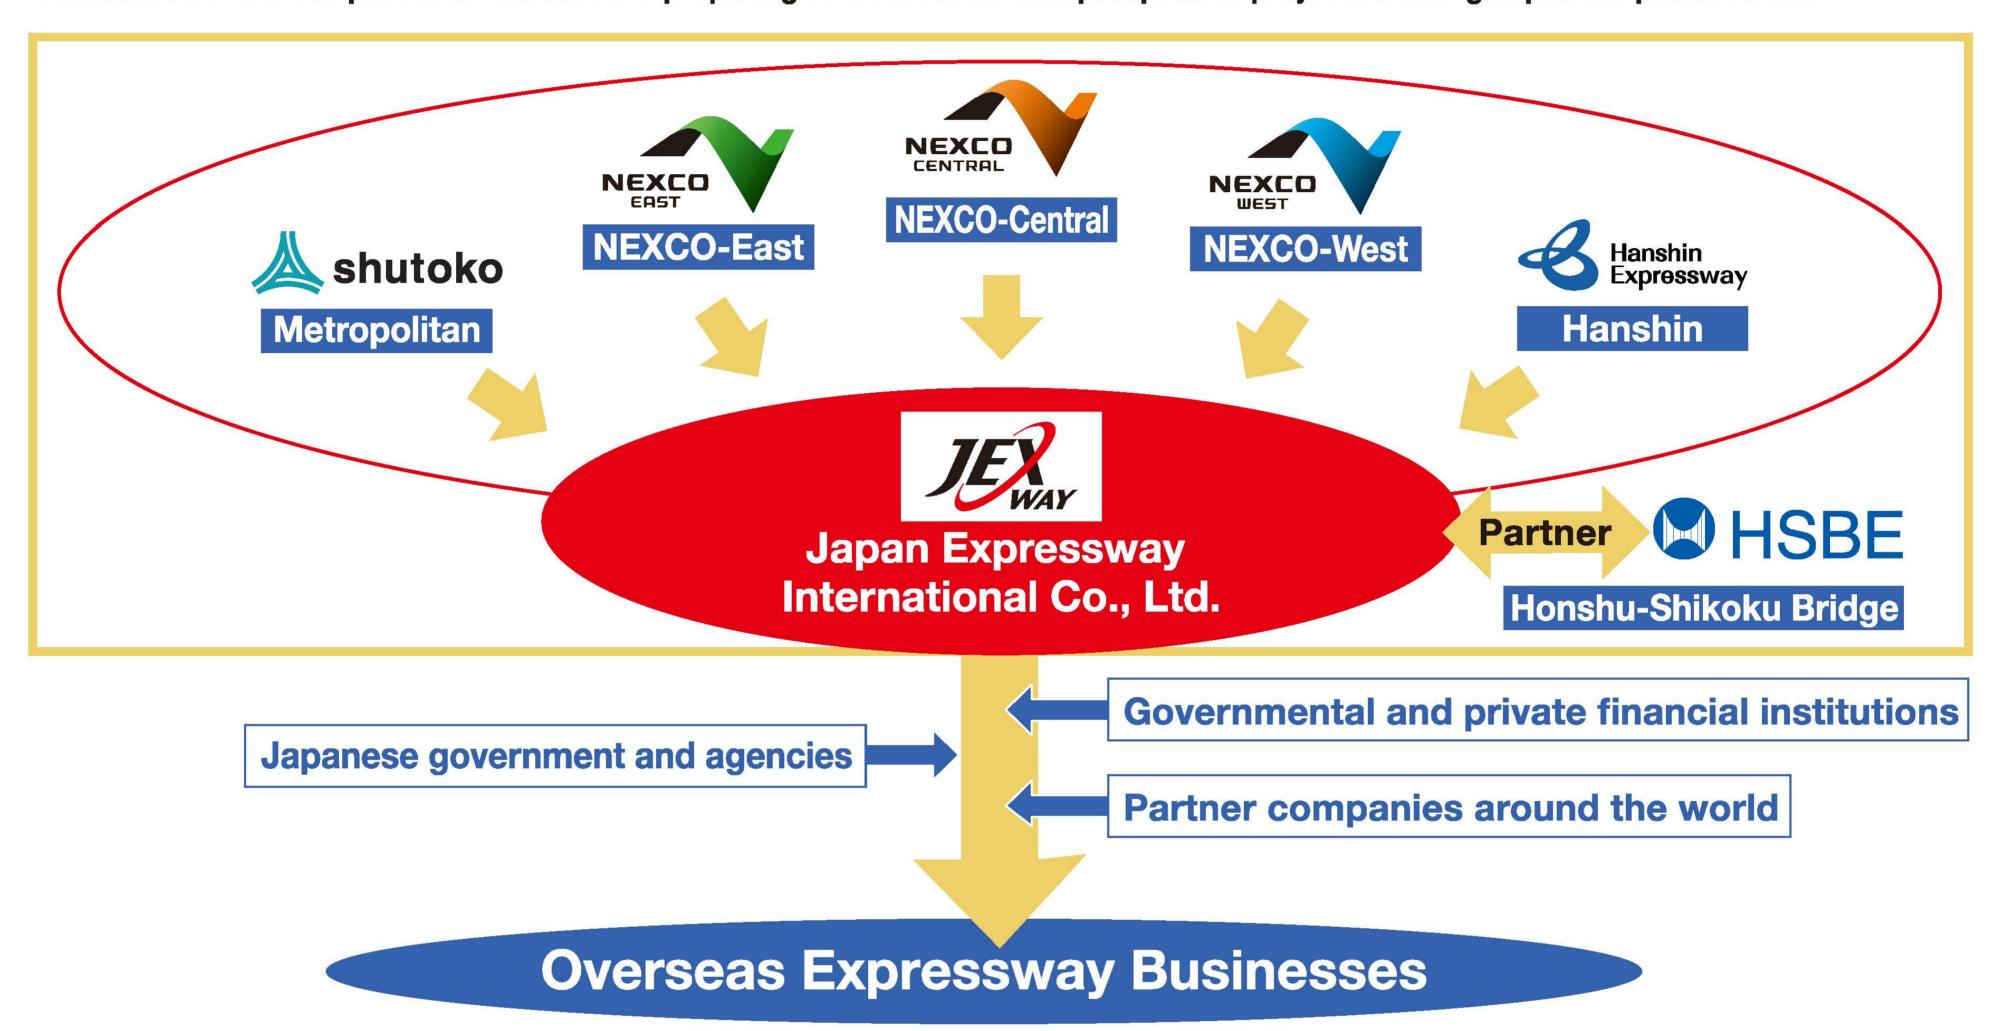

## Japan Expressway International Co., Ltd. (JEXWAY) provides technology and know-how for expressway projects.

Japan Expressway International Co., Ltd. (JEXWAY) was established by five Japanese expressway companies. We integrate and utilize the advanced technologies and expertise of these companies, and develop expressway projects mainly focusing on Asian countries in collaboration with our partners. We are now preparing to invest in several prospective projects utilizing Japanese public funds.