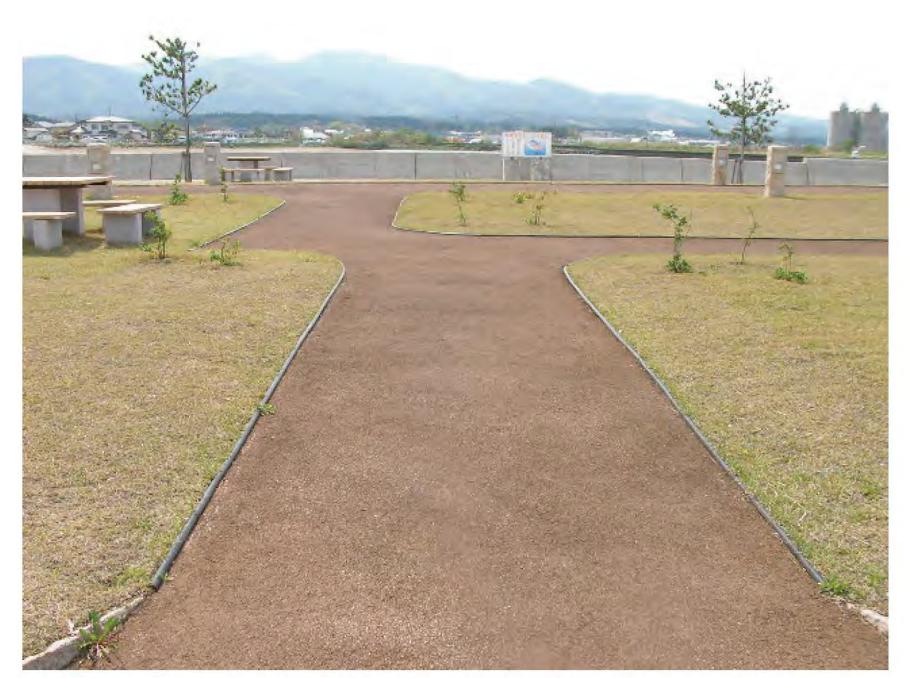

An application example for a walking trail

An application example for a garden path