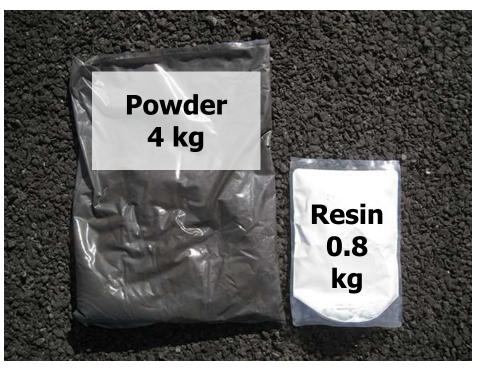

#### **Installation steps**

- ① Add resin to powder.
- 2 Knead them together by hand to mix thoroughly.
- 3 Pour the mixture over the bump.
- 4 Level the surface with a trowel.
- ⑤ Finished

#### **Package content**

4 sets in one box

One set

MAEDA