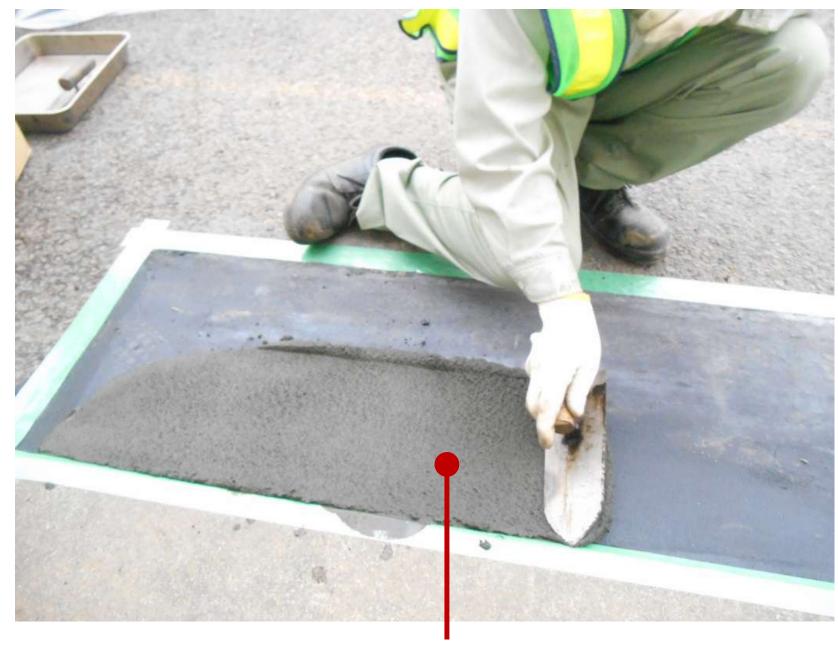

#### **Product overview**

Smart Patch is a road surface repair compound that uses a fast-curing polymer cement material. It works well in eliminating joint bumps, keeping aggregates in place in level-difference correction patches, and renovating worn-down road surfaces. The product is available in black or natural color (cement color).

**Comfortability:** Less unpleasant odor than conventional resin-based repair compounds.

Bumps can be easily plastered over with a trowel.

Smoothly patched surface is achieved with good aggregate retention.

#### **Installation steps**

- ① Add resin to powder.
- 2 Knead them together by hand to mix thoroughly.
- 3 Pour the mixture over the bump.
- 4 Level the surface with a trowel.
- ⑤ Finished