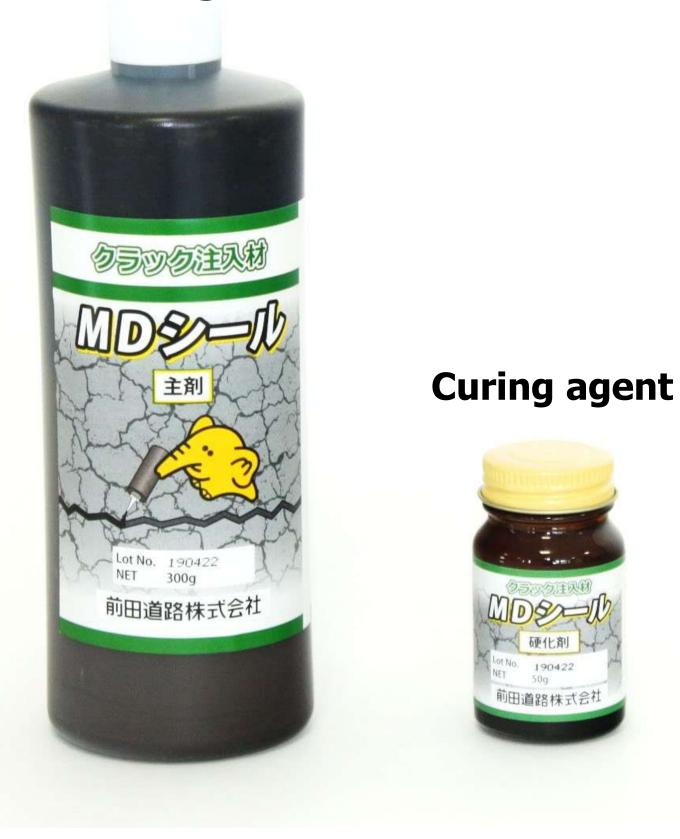

#### **Product overview**

"MD Seal" is a crack filler that cures when the main agent, a special asphalt emulsion, is mixed with the curing agent. It can be installed at room temperature and hardens speedily.

#### Main agent

One set of MD Seal: 350 g 20 sets are packed in one box.

Tensile adhesiveness test result