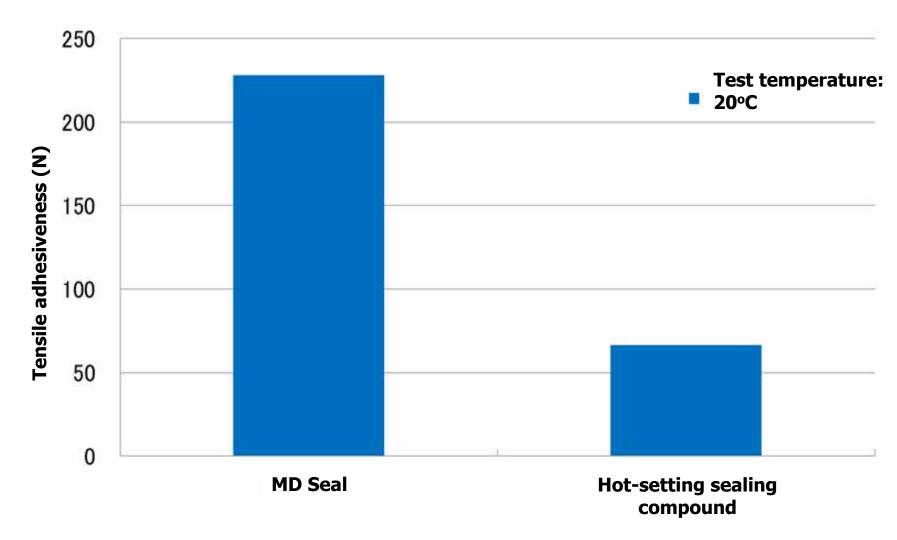

#### Adhesiveness

MD Seal bonds well with pre-installed pavement and has tensile adhesiveness that is four times as strong as that of hot-setting sealing compounds.

MD Seal can also be used for repairing cracks in concrete pavements.

#### Main agent

One set of MD Seal: 350 g 20 sets are packed in one box.

Tensile adhesiveness test result