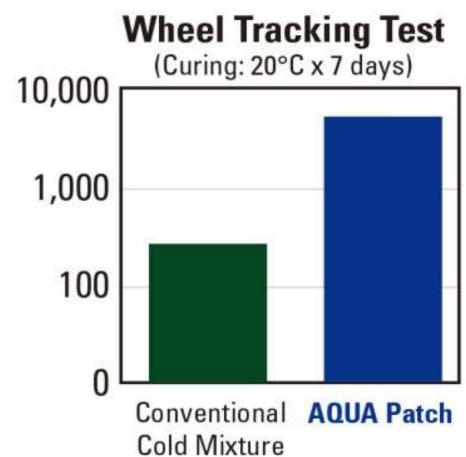

#### **Benefits**

- Easy pour, add water and tamp
- Durable as hard as hot mix asphalt
- ◆ Fast & hard traffic-ready in just 1 hour
- Saves money eliminates repeat repairs
- Environmentally friendly
- ◆ Can be sealed with a seal coat immediately after one hour cure.

#### As hard as hot mix asphalt