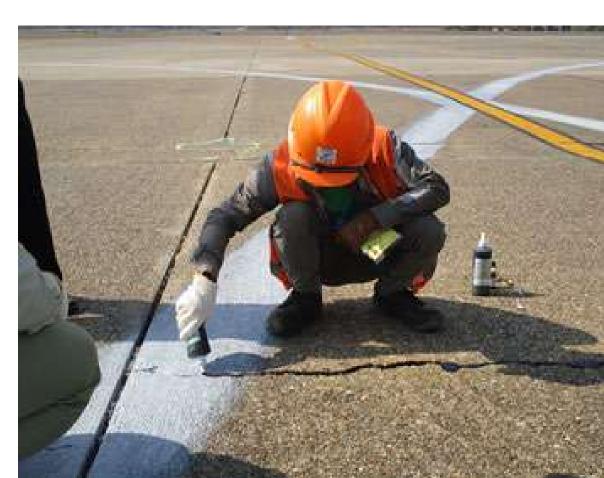

#### **Trial installation**

**Location:** Apron in Yangon International Airport

**Installation date:** February 1, 2018

Ready for traffic in **one hour** after installation.

**Installation area:** 10 mm wide, 10 m long

Air temperature on site: 32°C

Before installation

Applying the filler

After installation