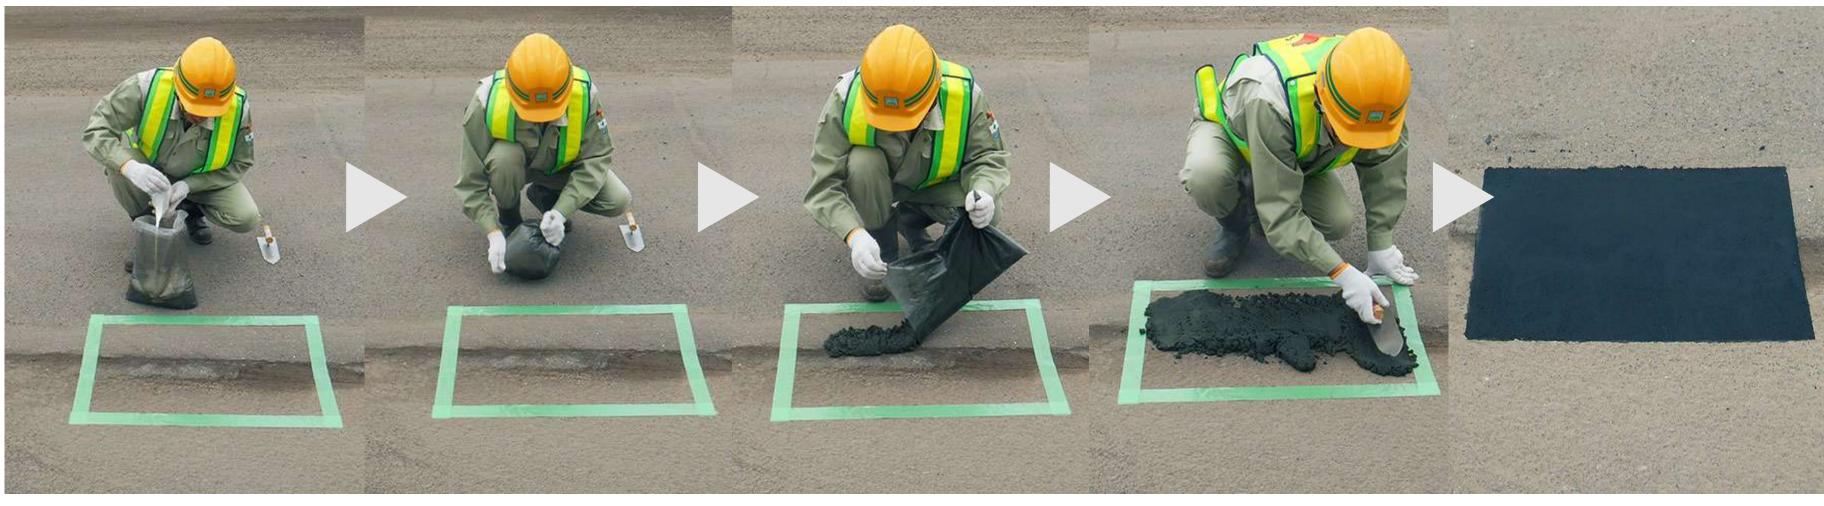

#### **Installation steps**

- ① Add resin to powder.
- 2 Knead them together by hand to mix thoroughly.
- 3 Pour the mixture over the bump.
- 4 Level the surface with a trowel.
- ⑤ Finished