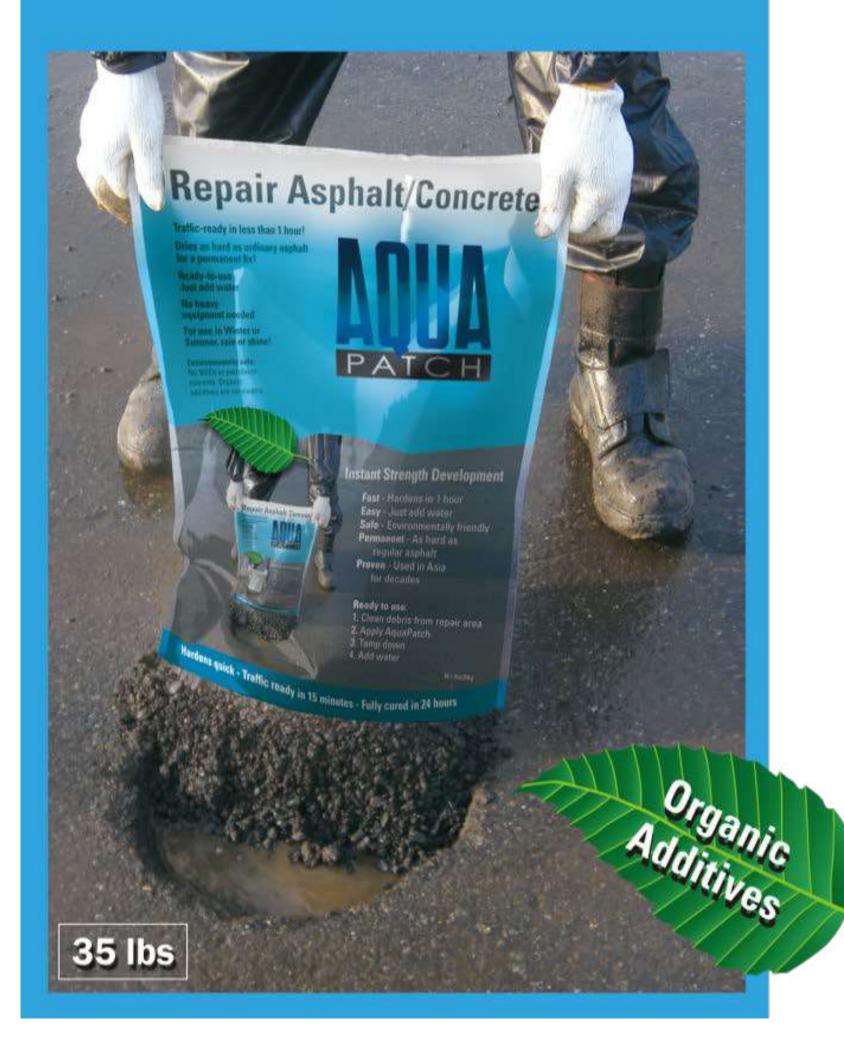

# Permanent Asphalt / Concrete Repair Solution

حل الإصلاح الدائم للأسفلت / الخرسانة

AQUA Patch is a cold-mix, permanent repair solution for asphalt and concrete applications that reacts with water to harden quickly, being traffic-ready within just one hour. The proprietary hardening agent is environmentally friendly and renewable.

## Save money by eliminating repeat repairs!

Fast - Hardens in 1 hour (traffic-ready)

Easy - Just add water

Safe - Environmentally friendly

Permanent - As hard as hot mix asphalt

Convenient - Use in Winter or Summer, rain or shine!

### Doing the job right — the first time, is now faster and easier than ever!

AQUA Patch saves time and money while delivering a superior, permanent repair to asphalt and concrete surfaces. This cold-mix, water-activated product is environmentally friendly. It sets up quickly and is traffic-ready in just one hour.

Unlike other asphalt patching solutions, AQUA Patch provides a permanent solution, using revolutionary organic renewable additives, so you don't have to continually repair the same trouble spot, or replace a temporary fix with a permanent solution.

Don't let weather interfere with your production schedule. You can use AQUA Patch all year round, in all types of weather, hot or cold, wet or dry. Rain and moisture helps accelerate the process.

AQUA Patch is traffic-ready within just one hour after compaction, so road repairs don't tie up traffic as long.