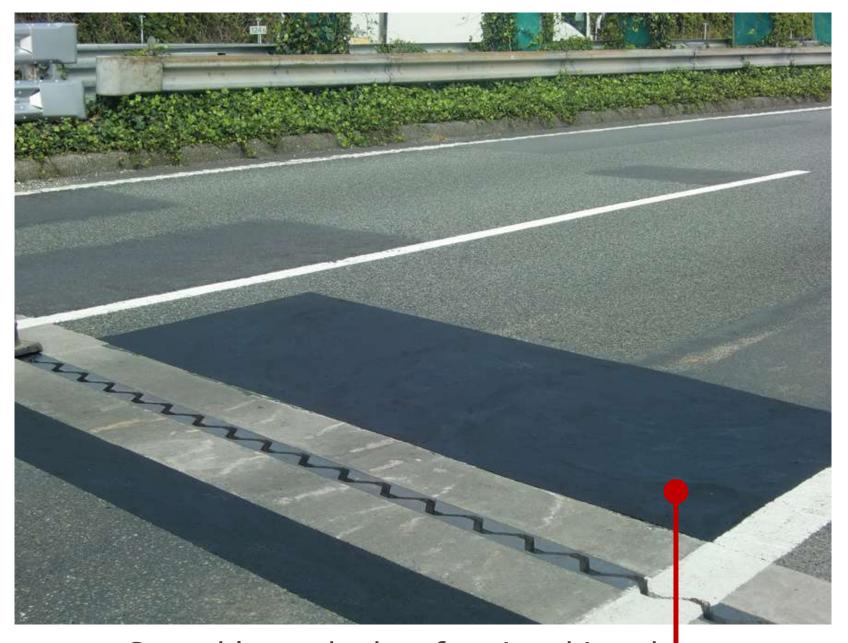

#### **Product overview**

Smart Patch is a road surface repair compound that uses a fast-curing polymer cement material. It works well in eliminating joint bumps, keeping aggregates in place in level-difference correction patches, and renovating worn-down road surfaces. The product is available in black or natural color (cement color).

#### **Advantages**

**Durability:** The product offers excellent durability as well as good bonding with pre-installed pavement.

**Safety:** The surface exhibits superb skid resistance.

**Economy:** The small-volume package helps eliminate waste.