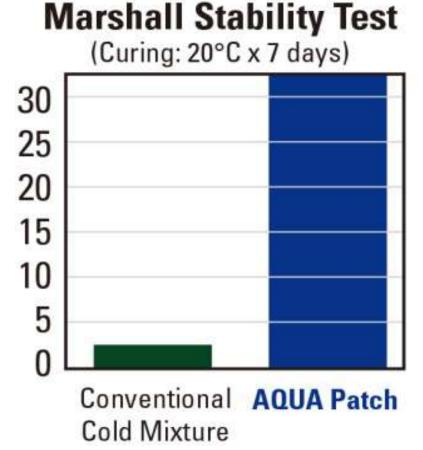

#### **Benefits**

- Easy pour, add water and tamp
- Durable as hard as hot mix asphalt
- ◆ Fast & hard traffic-ready in just 1 hour
- Saves money eliminates repeat repairs
- Environmentally friendly
- ◆ Can be sealed with a seal coat immediately after one hour cure.

#### As hard as hot mix asphalt