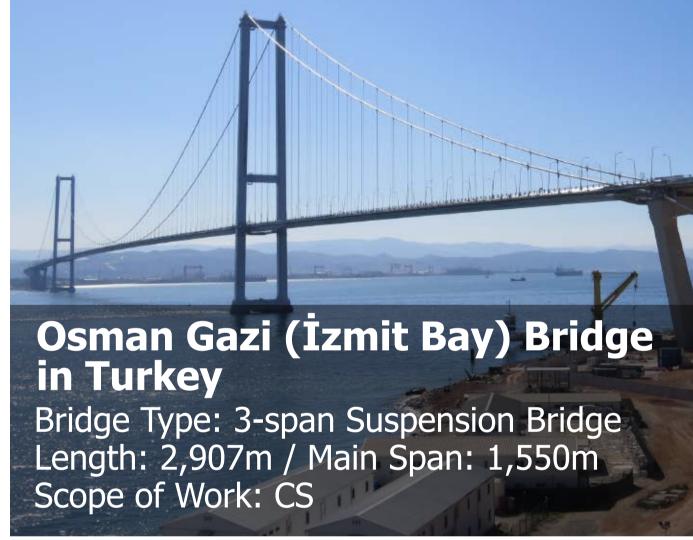

## Long-Span Bridge Design and Construction Supervision - A Track Record of Global Excellence and Innovation -

تصميم الجسور الطويلة والإشراف على عملية البناء - رقم قياسي في الامتياز العالمي والابتكار -

Chodai Co., Ltd. was established in 1968 as a civil engineering firm specializing in the design and construction supervision of long-span bridges. We have in-depth experience of the research and design of all types of bridges as well as highways and expressways.











WCI



Scope of Work: FS, BD, DD, TA, CS











FS: Feasibility Study / BD: Basic Design / DD: Detailed Design / TA: Tender Assistance / CS: Construction Supervision



**EXAMCO**PT. AMCO HYDRO INDONESIA