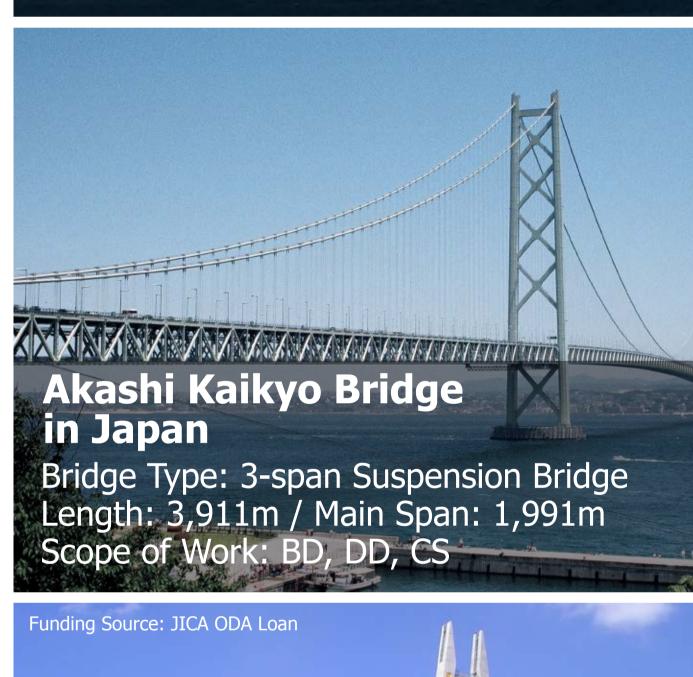

## Long-Span Bridge Design and Construction Supervision - A Track Record of Global Excellence and Innovation -

تصميم الجسور الطويلة والإشراف على عملية البناء - رقم قياسي في الامتياز العالمي والابتكار -

Chodai Co., Ltd. was established in 1968 as a civil engineering firm specializing in the design and construction supervision of long-span bridges. We have in-depth experience of the research and design of all types of bridges as well as highways and expressways.











WCI



Scope of Work: FS, BD, DD, TA, CS











FS: Feasibility Study / BD: Basic Design / DD: Detailed Design / TA: Tender Assistance / CS: Construction Supervision



**EXAMCO**PT. AMCO HYDRO INDONESIA