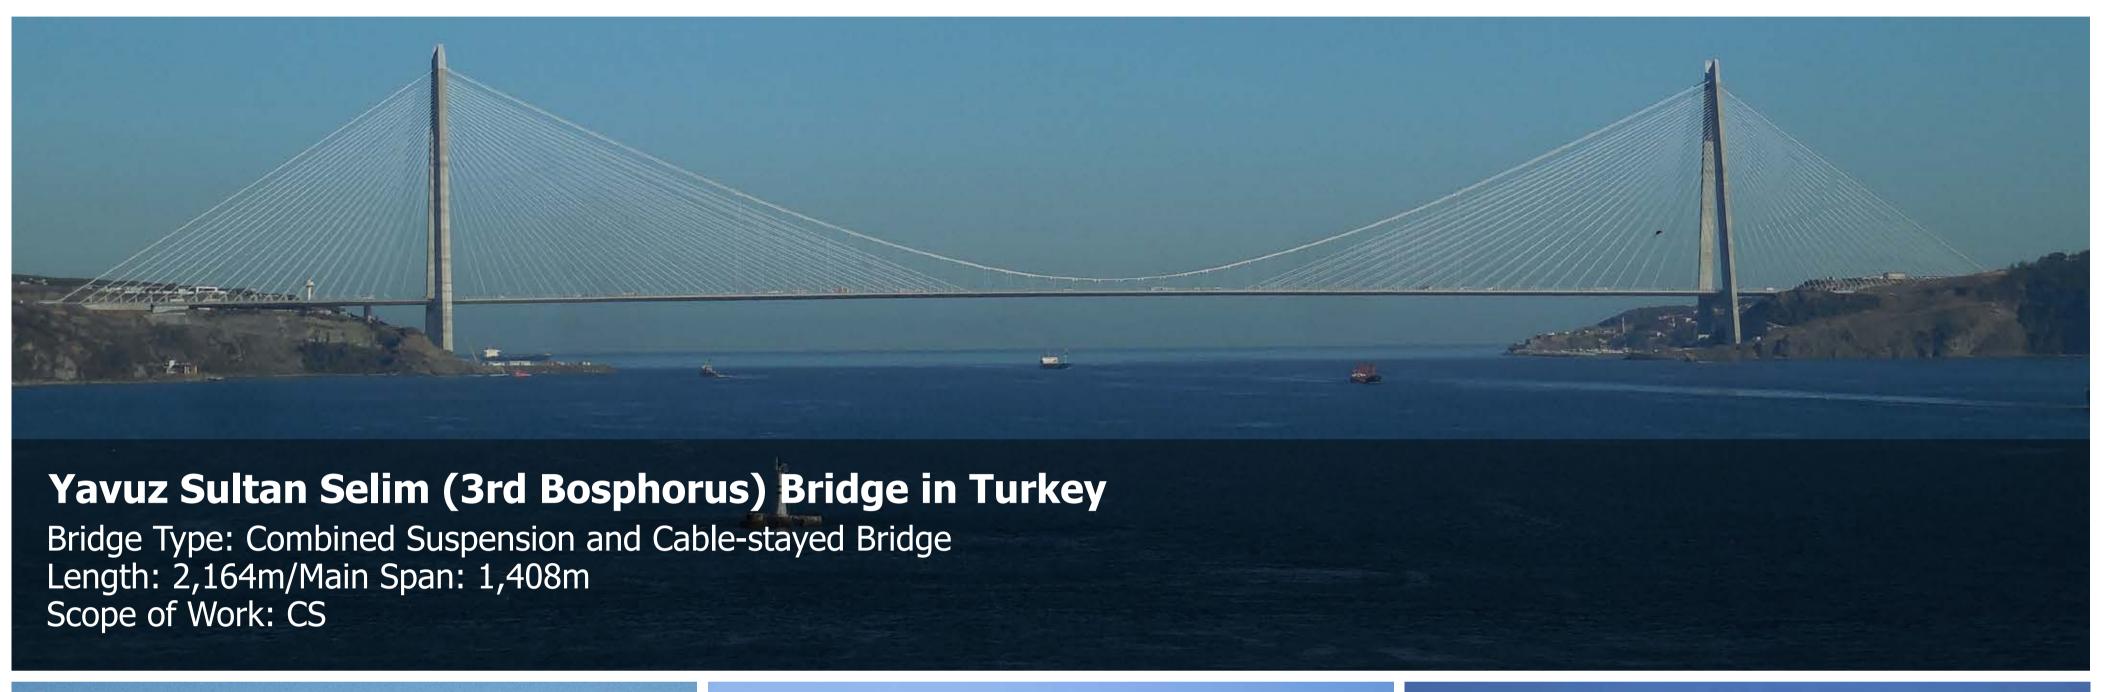

## Long-Span Bridge Design and Construction Supervision - A Track Record of Global Excellence and Innovation -

تصميم الجسور الطويلة والإشراف على عملية البناء - رقم قياسي في الامتياز العالمي والابتكار -

Chodai Co., Ltd. was established in 1968 as a civil engineering firm specializing in the design and construction supervision of long-span bridges. We have in-depth experience of the research and design of all types of bridges as well as highways and expressways.











WCI



Scope of Work: FS, BD, DD, TA, CS











FS: Feasibility Study / BD: Basic Design / DD: Detailed Design / TA: Tender Assistance / CS: Construction Supervision



**EXAMCO**PT. AMCO HYDRO INDONESIA