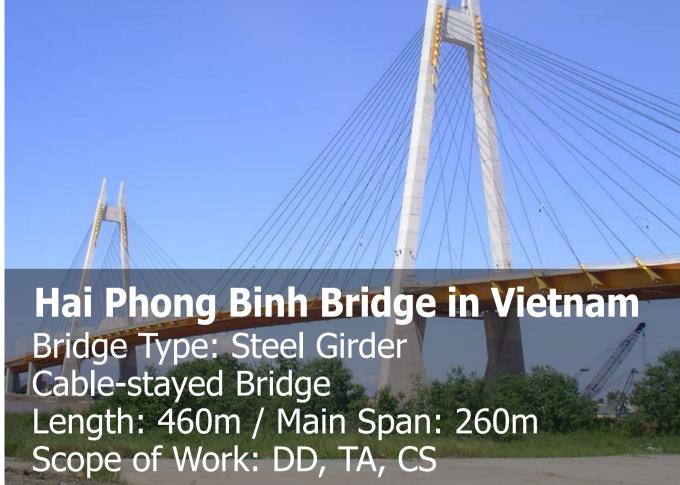

WCI

Scope of Work: FS, BD, DD, TA, CS

FS: Feasibility Study / BD: Basic Design / DD: Detailed Design / TA: Tender Assistance / CS: Construction Supervision

**EXAMCO**PT. AMCO HYDRO INDONESIA