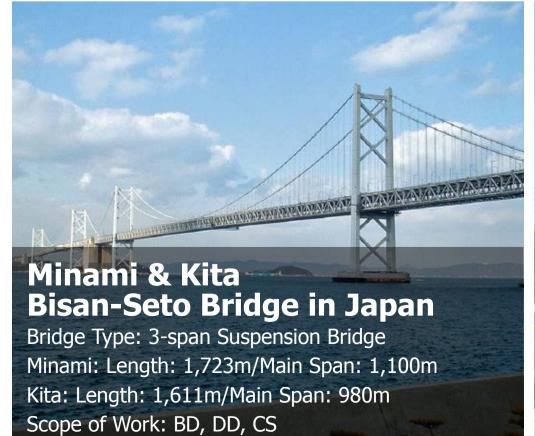

WCI

Scope of Work: FS, BD, DD, TA, CS

FS: Feasibility Study / BD: Basic Design / DD: Detailed Design / TA: Tender Assistance / CS: Construction Supervision

**EXAMCO**PT. AMCO HYDRO INDONESIA