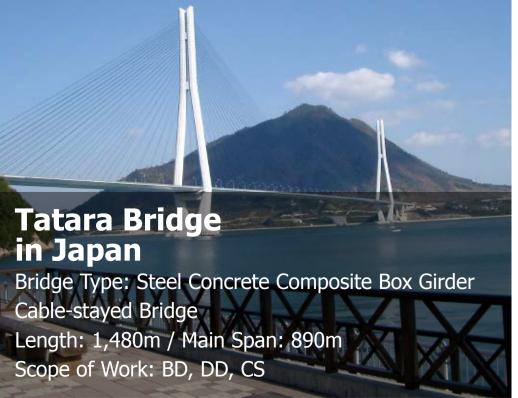

WCI

Scope of Work: FS, BD, DD, TA, CS

FS: Feasibility Study / BD: Basic Design / DD: Detailed Design / TA: Tender Assistance / CS: Construction Supervision

**EXAMCO**PT. AMCO HYDRO INDONESIA