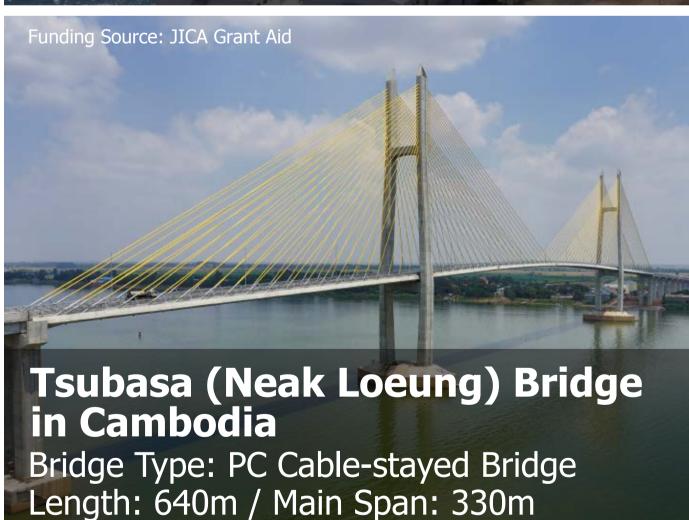

WCI

Scope of Work: FS, BD, DD, TA, CS

FS: Feasibility Study / BD: Basic Design / DD: Detailed Design / TA: Tender Assistance / CS: Construction Supervision

**EXAMCO**PT. AMCO HYDRO INDONESIA