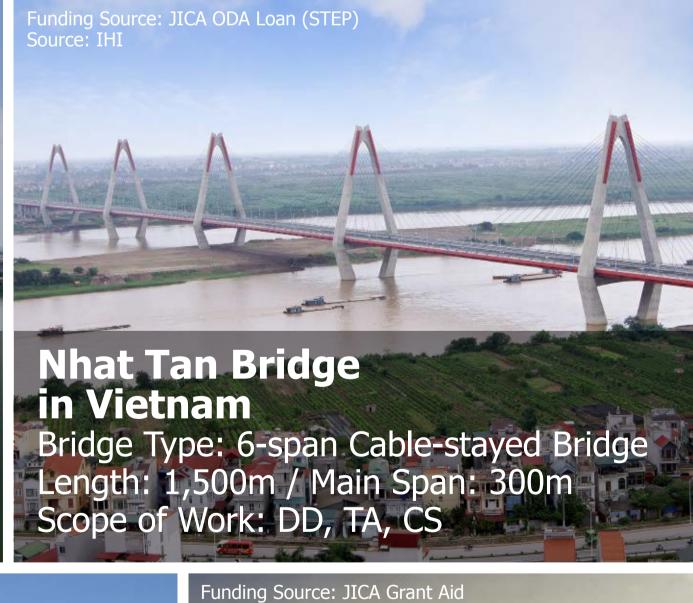

WCI

Scope of Work: FS, BD, DD, TA, CS

FS: Feasibility Study / BD: Basic Design / DD: Detailed Design / TA: Tender Assistance / CS: Construction Supervision

**EXAMCO**PT. AMCO HYDRO INDONESIA