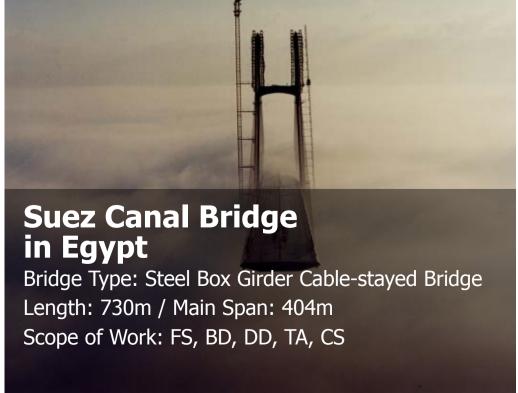

WCI

Scope of Work: FS, BD, DD, TA, CS

FS: Feasibility Study / BD: Basic Design / DD: Detailed Design / TA: Tender Assistance / CS: Construction Supervision

**EXAMCO**PT. AMCO HYDRO INDONESIA