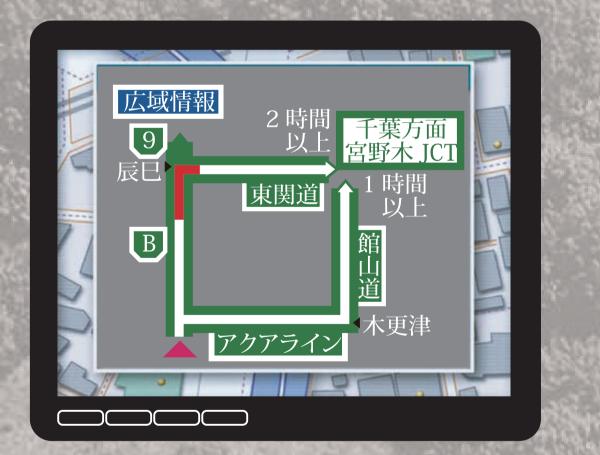

## 

ETC has evolved from simply toll collection into ETC 2.0, enabling a variety of new uses including information provision.

### • Gives reporting such as the careful driving support free to a driver

**Support to Avoid Traffic Congestion** 

**Support for Safer Drive** 

**Support during Disaster** 

• ETC2.0 probe data usage