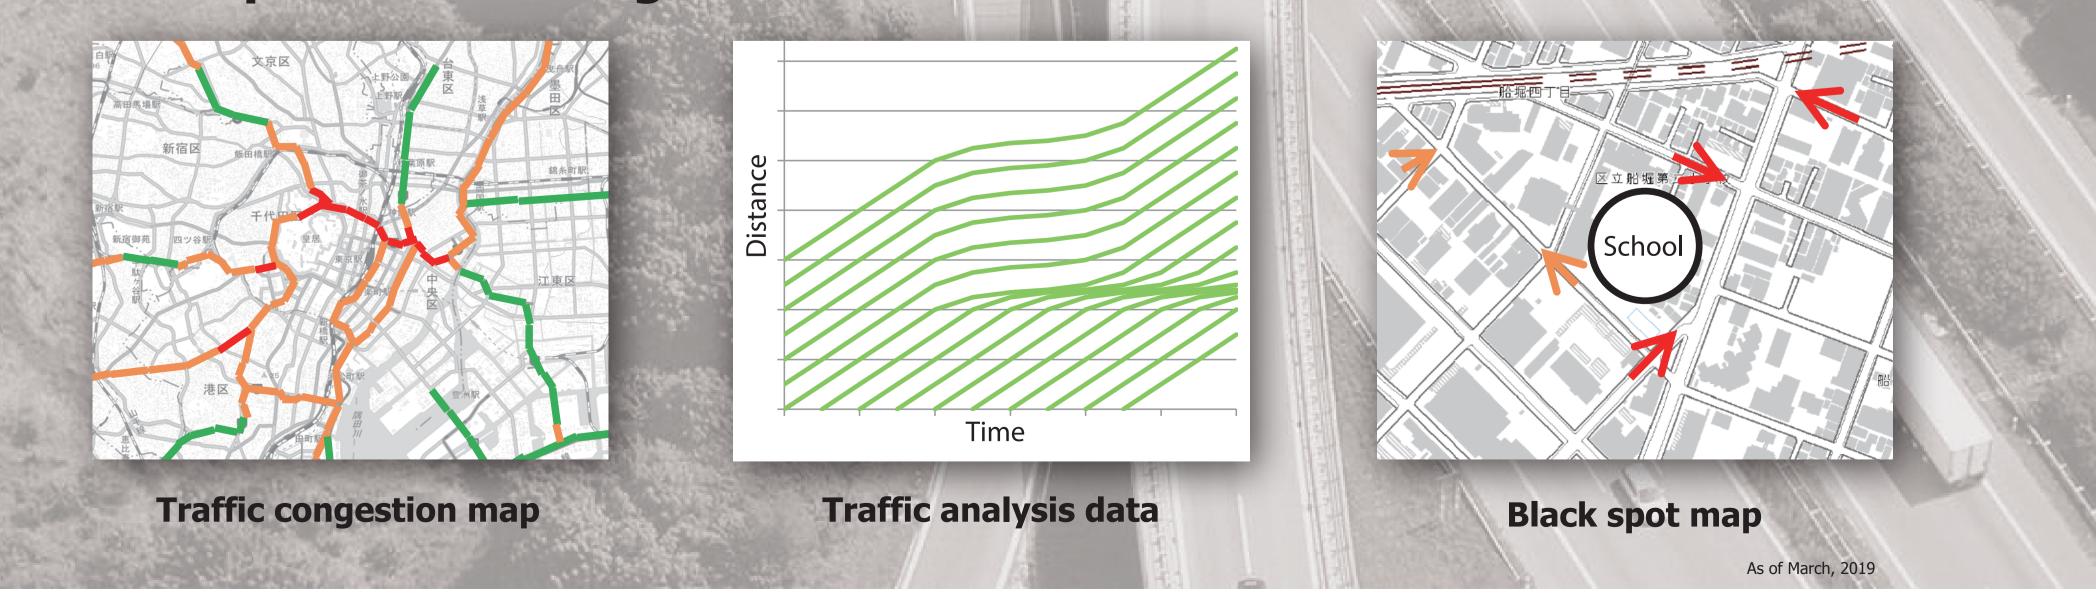

### • Gives reporting such as the careful driving support free to a driver

**Support to Avoid Traffic Congestion** 

**Support for Safer Drive** 

**Support during Disaster** 

• ETC2.0 probe data usage