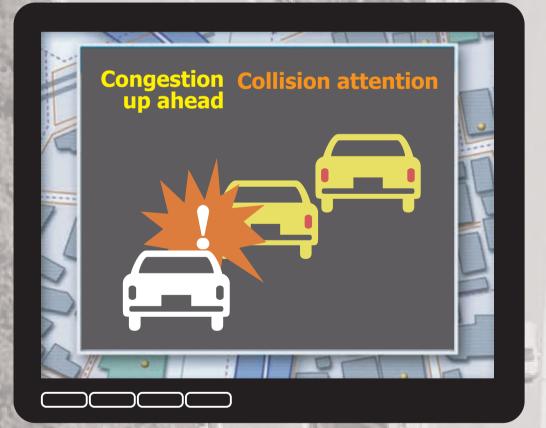

### • Gives reporting such as the careful driving support free to a driver

**Support to Avoid Traffic Congestion** 

**Support for Safer Drive** 

**Support during Disaster** 

• ETC2.0 probe data usage