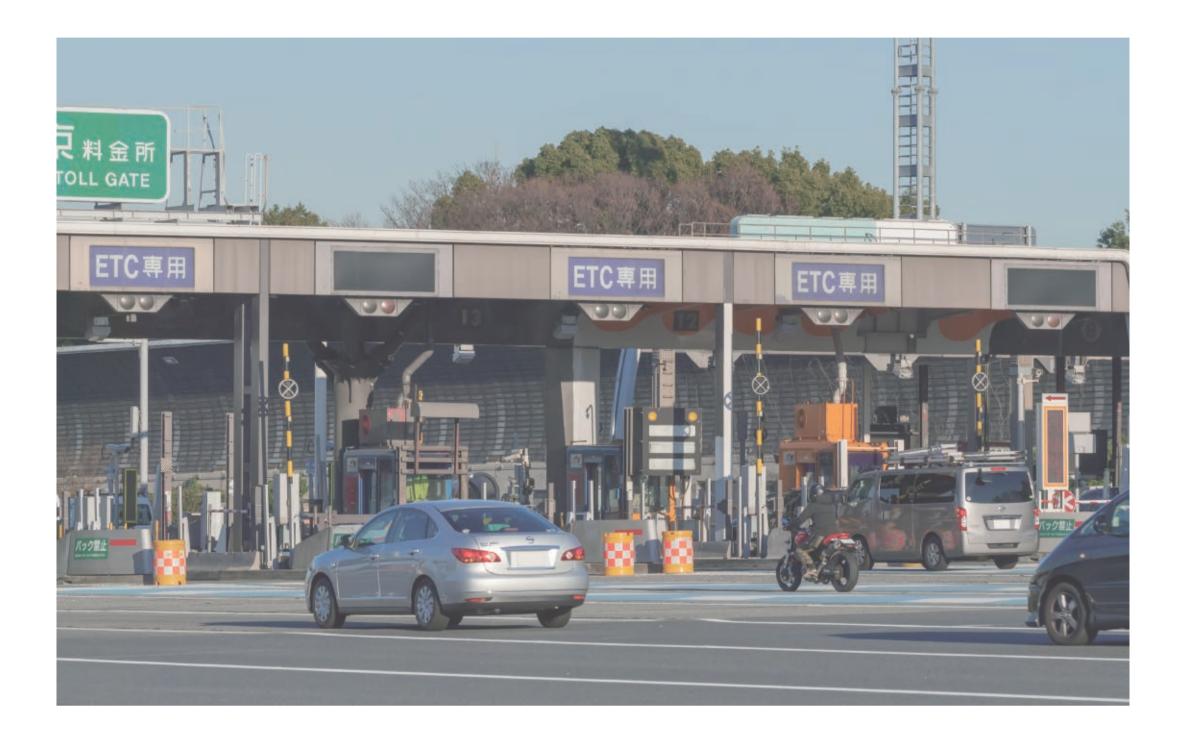

# ETC usage rate is over 92%

#### **Road Users**

- Over 66 Million ETC On-Board Units are used.
- Installation of ETC On-Board Unit can be done at approx. **30,000 shops**

#### **Expressway Companies**

- 4,900 ETC Lanes are available
- 99.8 % of Toll Gates have installed ETC