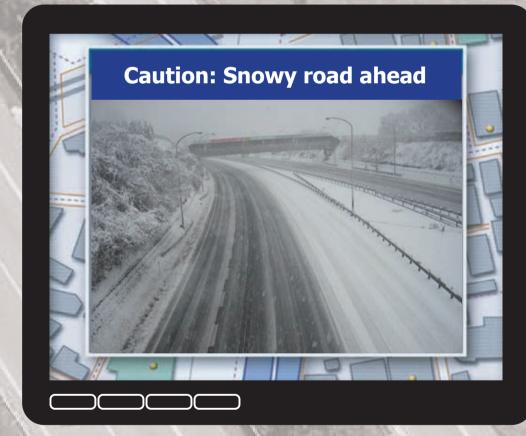

### • Gives reporting such as the careful driving support free to a driver

**Support to Avoid Traffic Congestion** 

**Support for Safer Drive** 

**Support during Disaster** 

• ETC2.0 probe data usage