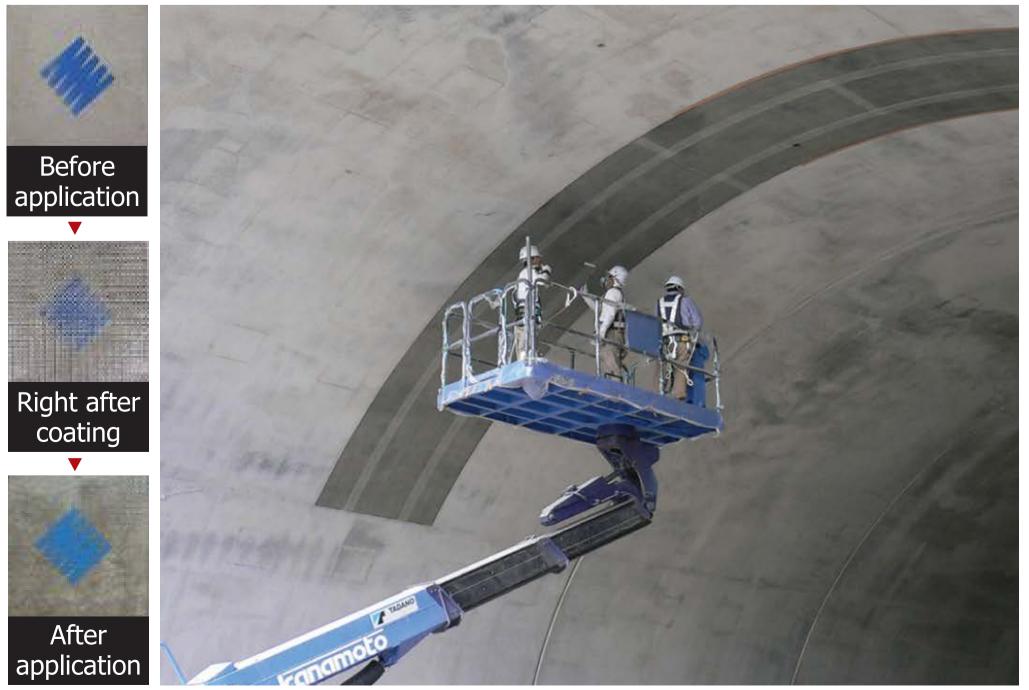

#### "Skeleton Method\*" Transparent Coatinge

- Protection of concrete surface
- Prevent concrete spalling
- Transparency enables visual inspection \*Business Partnership with MBS Co.,Ltd.