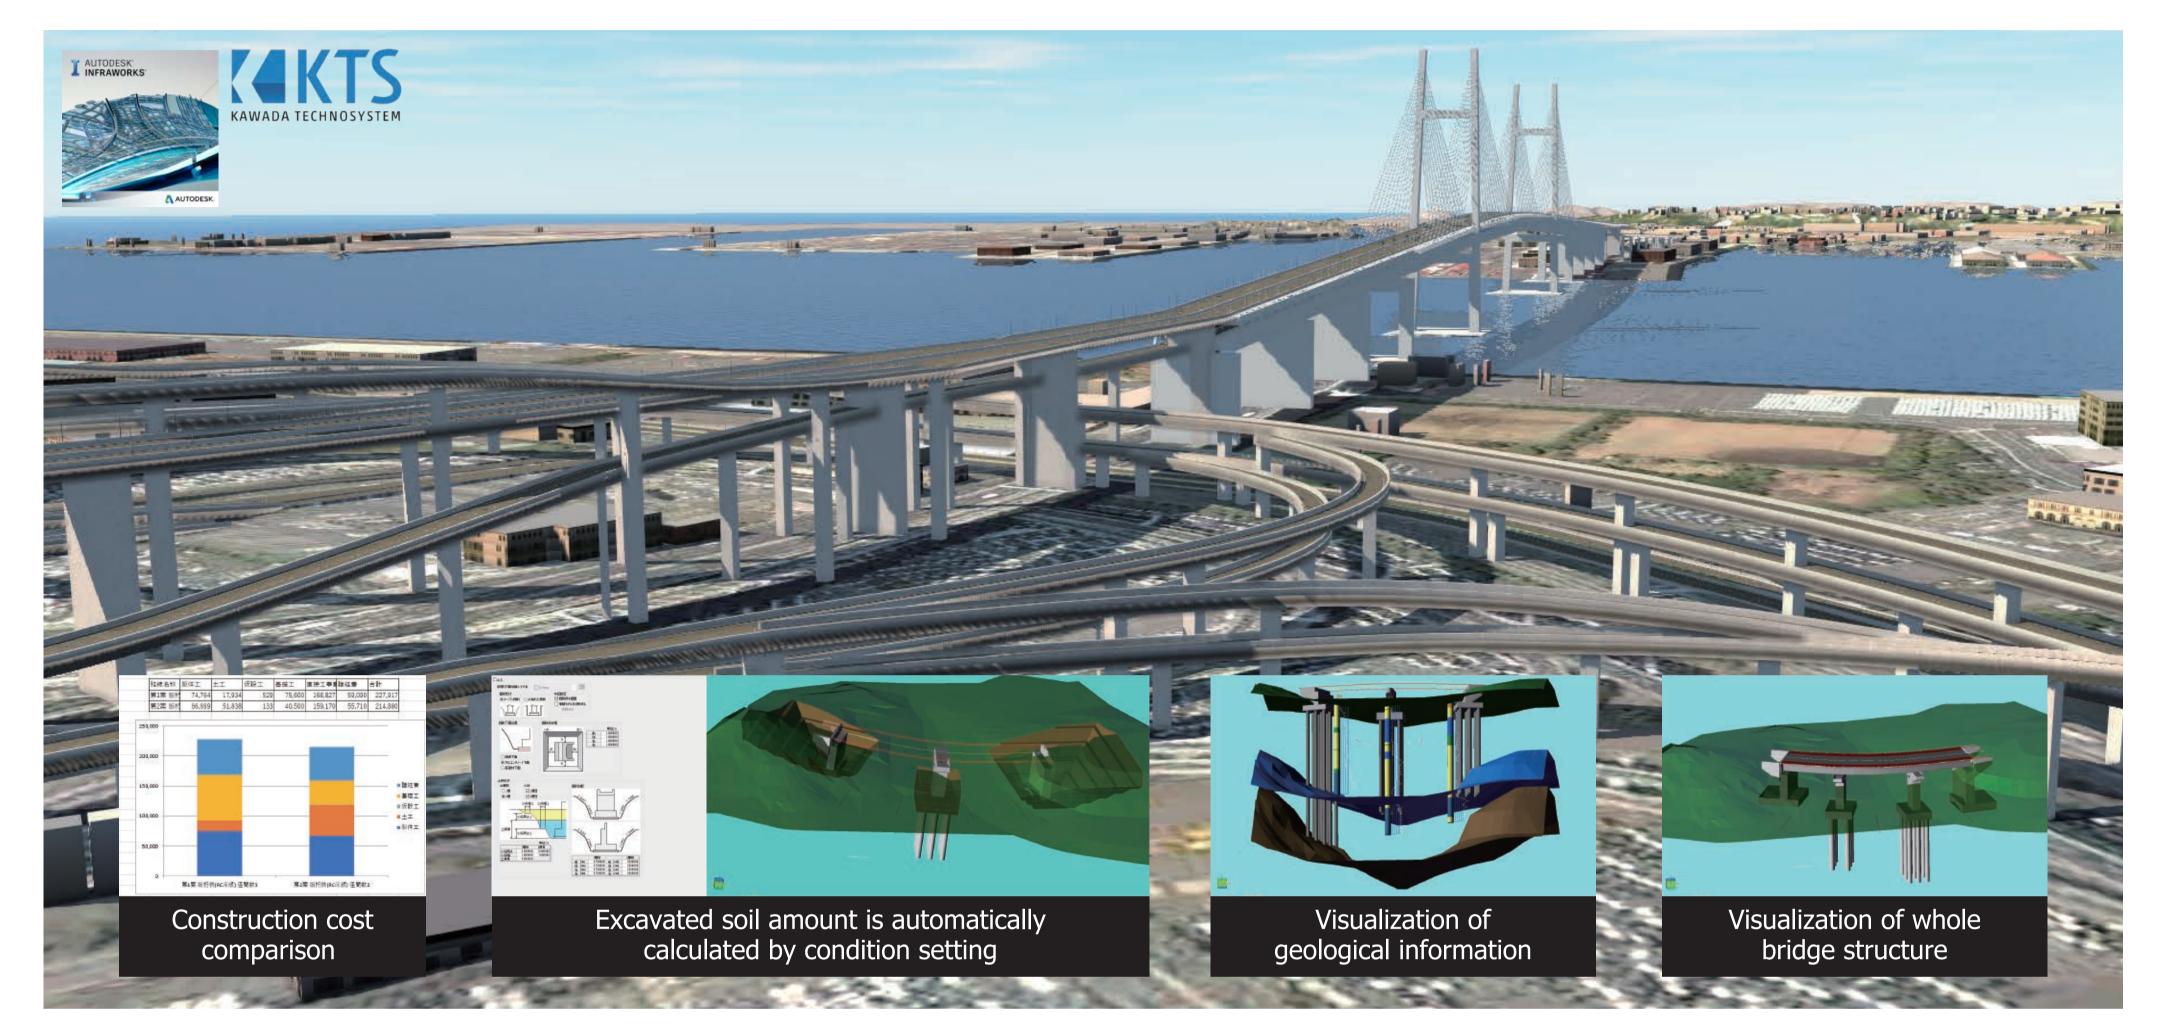

## **Automated Integrated Bridge Design**

**All stages of bridge design works using CIM/BIM model are automated:** Planning, Proposal, Preliminary Design, Modeling, Construction Cost Calculation, Comparison & Determination of Method, and Detailed Design.