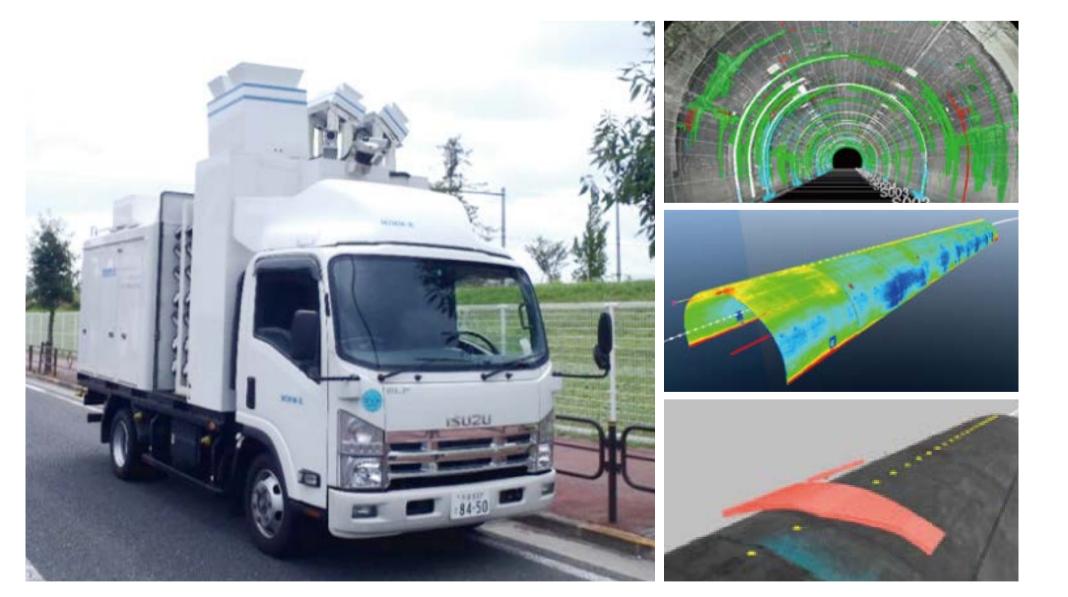

#### "MIMM-R" Mobile survey vehicle

High-precision topographical & tunnel surveys
Displayed as 3D images Damage map, Deformation contour, and Inner defects