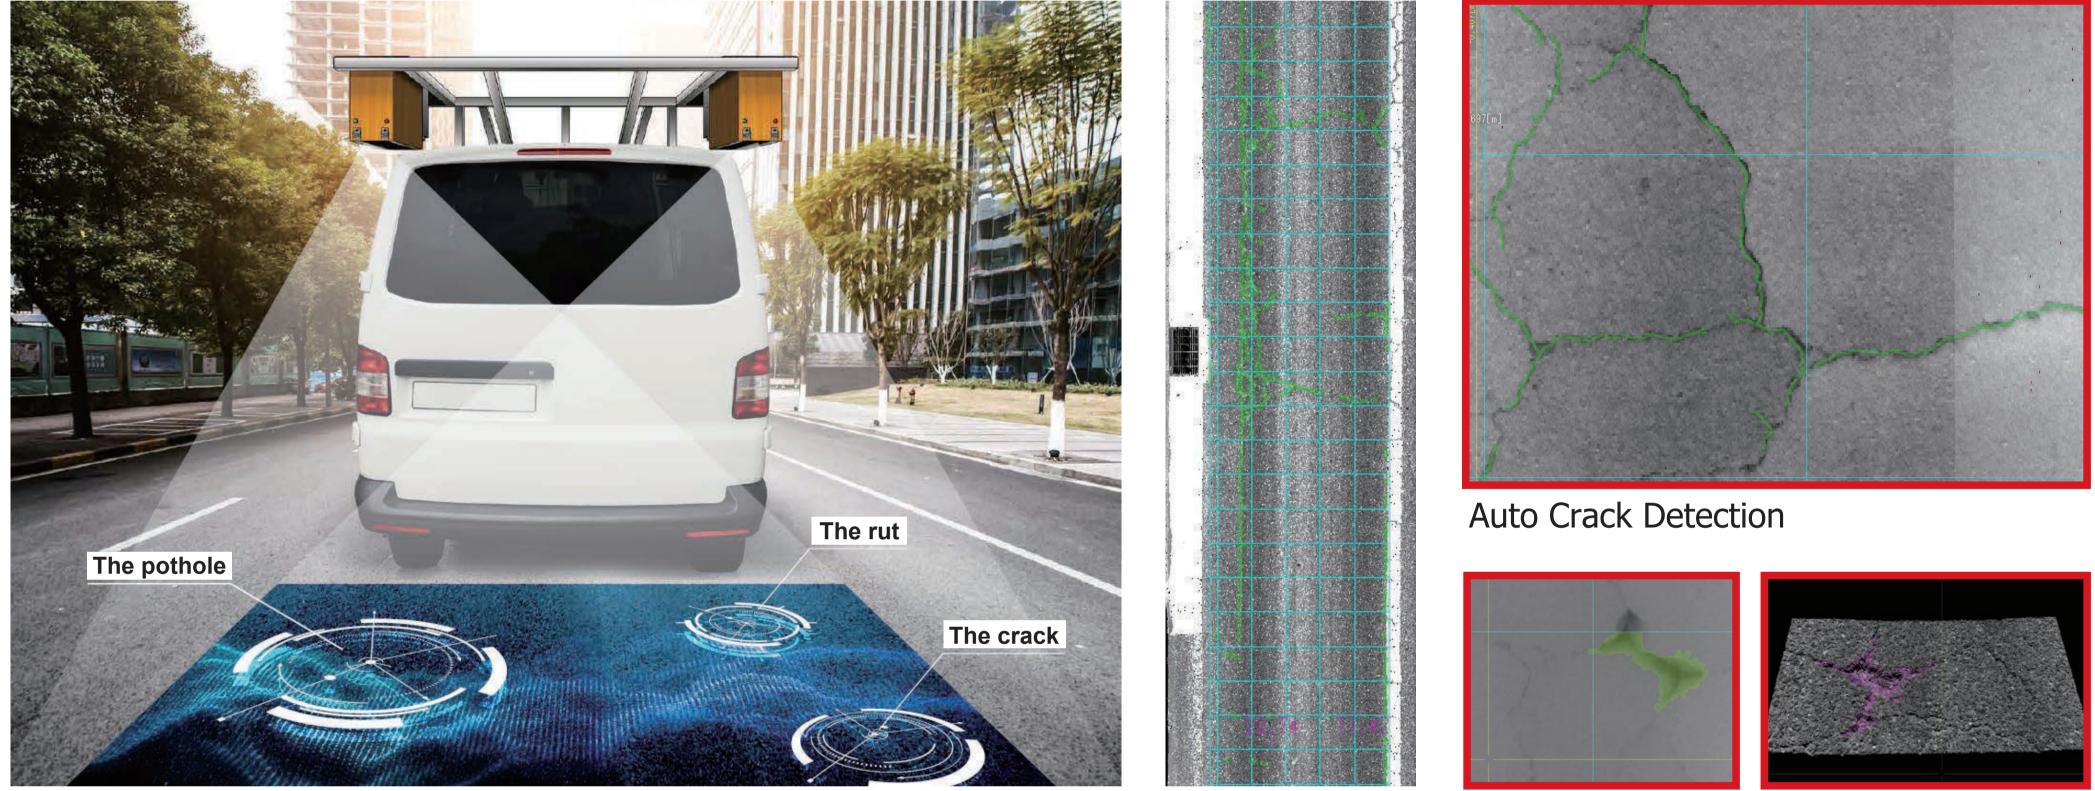

## 1. Pavement Scanner PG-4

KURABO PG-4 is a compact type pavement inspection unit. To downsize the system, you can mount them on your general vehicle and scan roadway with 100km/h high speed. From horizontal 1mm pitch high accuracy 3D scanned data, our software automatically detects cracks, ruts, potholes and other defects with high precision. PG-4 provide you stable and efficient pavement inspection to support your roadway asset management!

Mesh Analysis Auto Pothole Detection

Smooth 3D Viewer