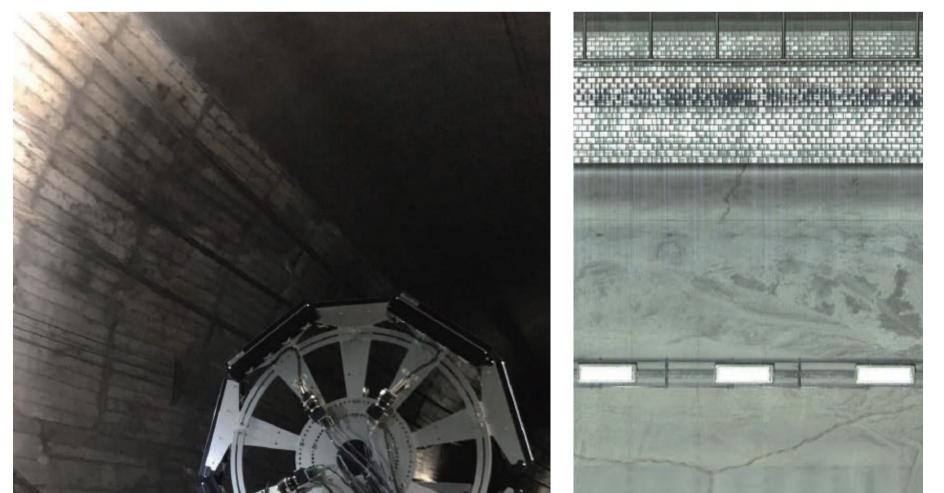

# 2. Tunnel Scanner TM-270

Our Tunnel Scanning Systems are designed to scan the lining surface of highway/subway tunnels within limited on site inspection time. The systems dramatically improves work efficiency & safety, reduce on site work, and provide you 1mm/pixel high resolution tunnel image which can detect by 0.2mm hair crack automatically.

High Speed Scanning Vehicle scan tunnel up to 100km/h.

Compact unit for Metro Tunnel Scanning

**Deficiency Map** 