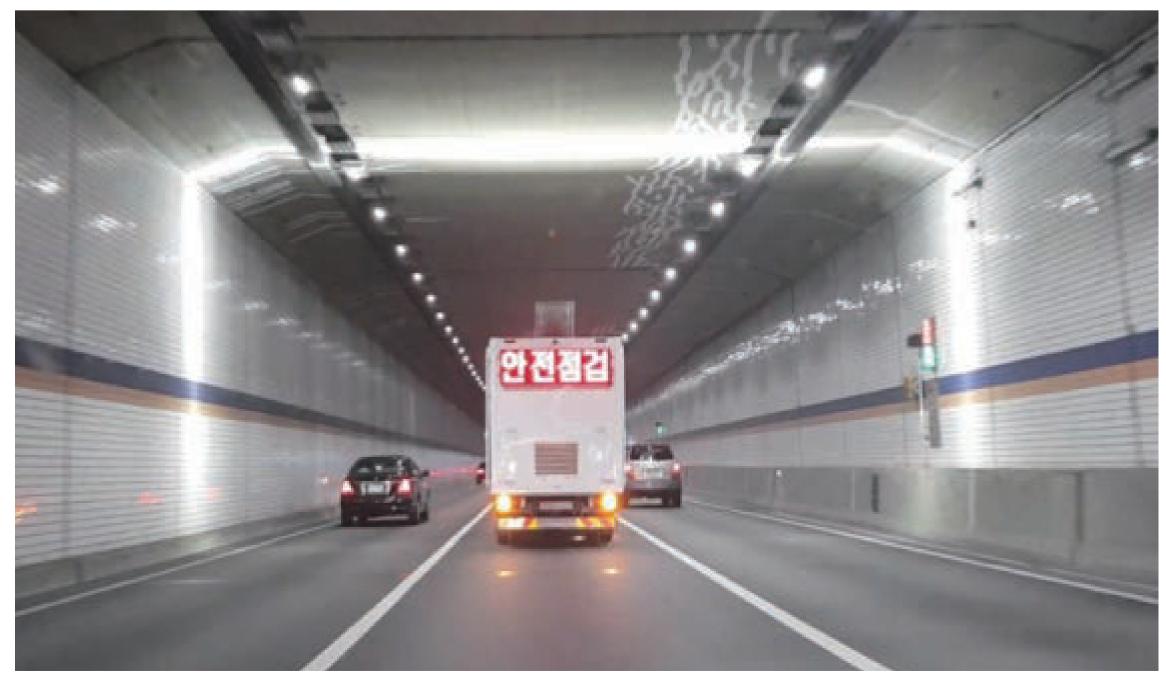

# 2. Tunnel Scanner TM-270

Our Tunnel Scanning Systems are designed to scan the lining surface of highway/subway tunnels within limited on site inspection time. The systems dramatically improves work efficiency & safety, reduce on site work, and provide you 1mm/pixel high resolution tunnel image which can detect by 0.2mm hair crack automatically.

High Speed Scanning Vehicle scan tunnel up to 100km/h.

Compact unit for Metro Tunnel Scanning

**Deficiency Map** 