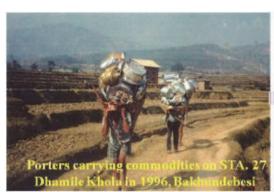

Before and After the Construction of the Sindhuli mountainous Road, Nepal

# **NEPAL**

(D/D)

(B/D, D/D, C/S)

- Construction of Shindhuli Road (Section I, II, IV)

(B/D, D/D, C/S) Kathmandu-NaubiseAlternate Road Project (F/S) - Improvement of Intersections in Kathmandu (B/D, D/D, C/S) - New Bagmati Bridge Construction Project (B/D, D/D, C/S) \*