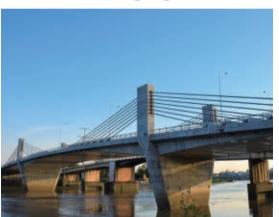

# **Bridges**

 Ranging from short-span and low-clearance bridges to long-span, high-elevation and structurally complex bridges crossing great rivers and straits

Dawbon Bridge, PC 3span Continuous Extradosed Bridge of 220m (60m+100m+60m) with Steel Pipe Sheet Pile Foundation crossing Upper Pazuntaun River, Myanmar