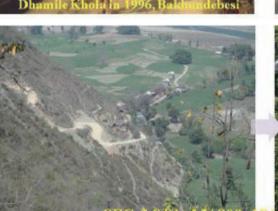

Before and After the Construction of the Sindhuli mountainous Road, Nepal

# **NEPAL**

(D/D)

(B/D, D/D, C/S)

- Construction of Shindhuli Road (Section I, II, IV)

(B/D, D/D, C/S) Kathmandu-NaubiseAlternate Road Project (F/S) - Improvement of Intersections in Kathmandu (B/D, D/D, C/S) - New Bagmati Bridge Construction Project (B/D, D/D, C/S) \*